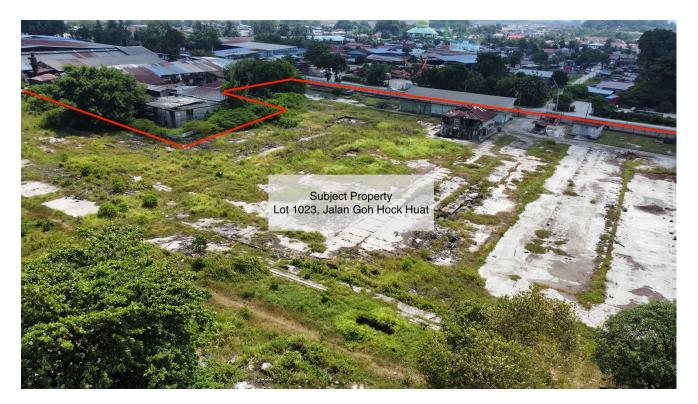

#### FOR SALE: 11.256 ACRES of PRIME INDUSTRIAL LAND @ JALAN GOH HOCK HUAT, KLANG

Land Size : 11.256 Acres Price : MARKET PRICE Tenure : Freehold

This expansive 11.256-acre freehold parcel, previously occupied by Shum Yip Leong Rubber Works, is primed for industrial development. Strategically located in the industrious region of Klang, the land features a flat terrain and shares borders with Sungai Klang and the main road, Jalan Goh Hock Huat, making it highly accessible and visible for various industrial activities.