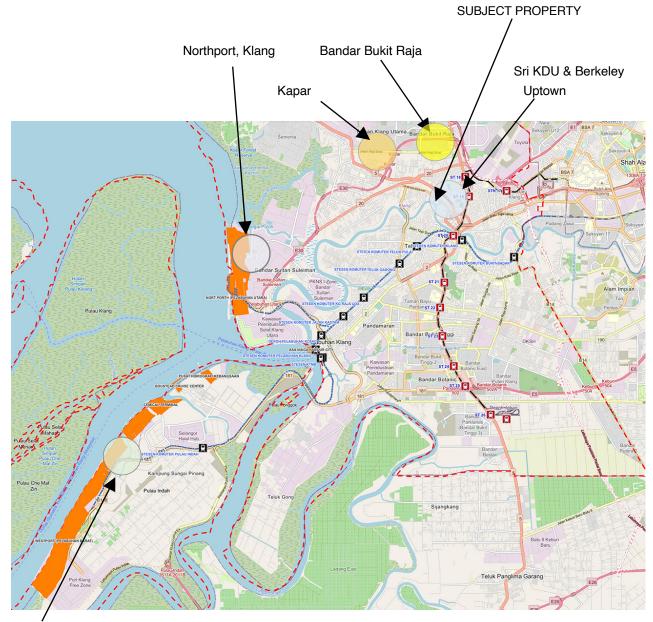

### HISTORICAL TRANSACTIONS WITHIN THE VICINITY

#### Westport, Klang

| LOCATION                                         | TENURE    | MEDIAN PRICE<br>TRANSACTED | COLOUR TAG |
|--------------------------------------------------|-----------|----------------------------|------------|
| Jalan Goh Hock Huat                              | FREEHOLD  | MYR 175                    |            |
| NORTHPORT-Bandar Sultan Suleiman Industrial Park | LEASEHOLD | MYR 74                     |            |
| WESTPORT – Pulau Indah Industrial Park           | LEASEHOLD | MYR 80                     |            |
| KAPAR Hi-Tech Industrial Park                    | FREEHOLD  | MYR 137.50                 |            |
| BUKIT RAJA Prime Industrial Park                 | FREEHOLD  | MYR 228                    |            |