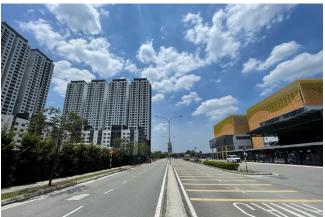

#### FOR SALE: 11.256 ACRES of PRIME INDUSTRIAL LAND @ JALAN GOH HOCK HUAT, KLANG

Land Size : 11.256 Acres Price : MARKET PRICE Tenure : Freehold

This expansive 11.256-acre freehold parcel, previously occupied by Shum Yip Leong Rubber Works, is primed for industrial development. Strategically located in the industrious region of Klang, the land features a flat terrain and shares borders with Sungai Klang and the main road, Jalan Goh Hock Huat, making it highly accessible and visible for various industrial activities.

With its well-developed infrastructure and strategic positioning, this property presents a significant opportunity for developers to capitalize on its potential for industrial growth and expansion.