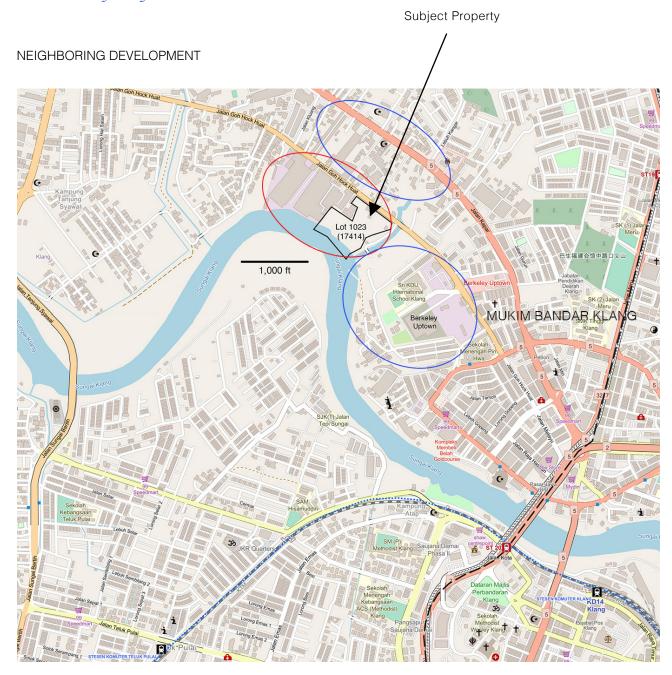

#### Key Location Advantages:

| Proximity to Transport Links: Only 2.2 km from the upcoming Kampung Jawa LRT station, providing excellent |                                                                                           |  |  |  |
|-----------------------------------------------------------------------------------------------------------|-------------------------------------------------------------------------------------------|--|--|--|
|                                                                                                           | connectivity.                                                                             |  |  |  |
| Educational Institutions                                                                                  | : Just 400 meters from Sri KDU International School, offering convenience for expatriates |  |  |  |
|                                                                                                           | and staff members.                                                                        |  |  |  |
| Community Access                                                                                          | : 450 meters from Berkeley Uptown, a bustling commercial and residential hub.             |  |  |  |
| Port Accessibility                                                                                        | : Located 11 km from Port Klang and 13 km from North Port, making it highly suitable for  |  |  |  |
|                                                                                                           | port-reliant businesses.                                                                  |  |  |  |
| Logistical Efficiency                                                                                     | : 24 km from the Port Klang Cruise Terminal and 28 km from West Port, enhancing           |  |  |  |
|                                                                                                           | logistics and connectivity for distribution channels.                                     |  |  |  |

Sri KDU International School

Berkeley Uptown

Subject Property – 400m – 500m from Berkeley Uptown