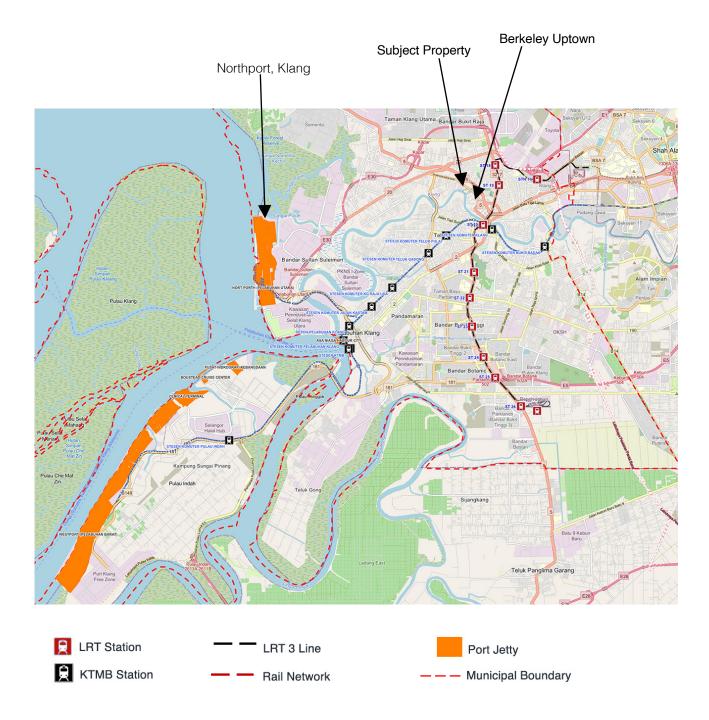

#### Key Location Advantages:

| Proximity to Transport Links: Only 2.2 km from the upcoming Kampung Jawa LRT station, providing excellent |                                                                                           |  |  |  |
|-----------------------------------------------------------------------------------------------------------|-------------------------------------------------------------------------------------------|--|--|--|
|                                                                                                           | connectivity.                                                                             |  |  |  |
| Educational Institutions                                                                                  | : Just 400 meters from Sri KDU International School, offering convenience for expatriates |  |  |  |
|                                                                                                           | and staff members.                                                                        |  |  |  |
| Community Access                                                                                          | : 450 meters from Berkeley Uptown, a bustling commercial and residential hub.             |  |  |  |
| Port Accessibility                                                                                        | : Located 11 km from Port Klang and 13 km from North Port, making it highly suitable for  |  |  |  |
|                                                                                                           | port-reliant businesses.                                                                  |  |  |  |
| Logistical Efficiency                                                                                     | : 24 km from the Port Klang Cruise Terminal and 28 km from West Port, enhancing           |  |  |  |
|                                                                                                           | logistics and connectivity for distribution channels.                                     |  |  |  |

### TRANSPORTATION NETWORK

#### **KEY HIGHLIGHTS**

Proximity to Major Transportation Links:

- ECRL/KTM Track: The upcoming East Coast Rail Link (ECRL) offers exceptional connectivity, linking Klang to key economic hubs across the region.
- West Coast Expressway (WCE): Just minutes away, the WCE will significantly enhance accessibility, providing a direct route from the Klang Valley to various parts of the west coast of Peninsular Malaysia.