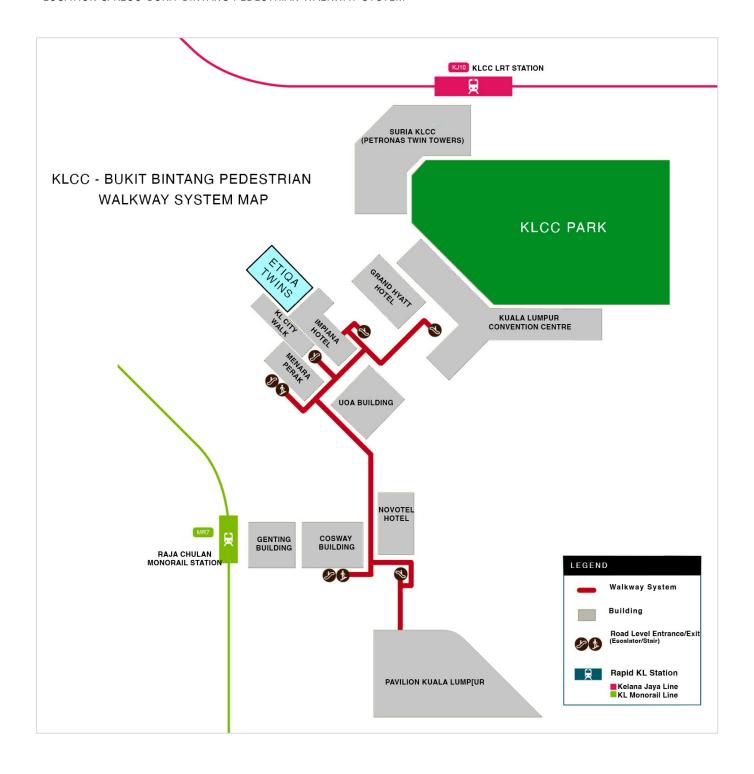

#### Public Transport Accessibility:

- 10 mins walk to KLCC LRT Station
- 10 mins walk to Raja Chulan Monorail Station
- 14 mins walk to Bukit Bintang MRT Station
- 1 min walk to Green Line KL Free Bus Station

### LOCATION & KLCC-BUKIT BINTANG PEDESTRIAN WALKWAY SYSTEM