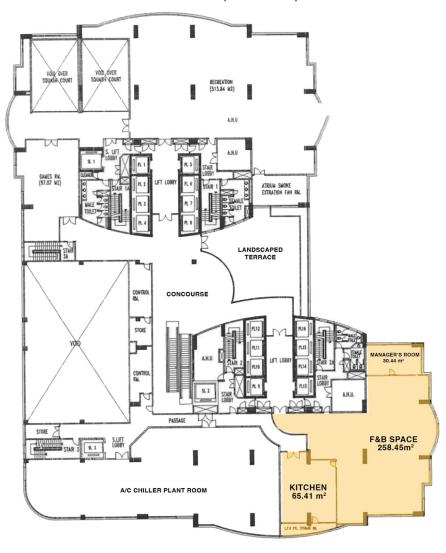

SIZE :  $5,177 \text{ ft}^2$  SIZE :  $4,100 \text{ ft}^2$ 

REMARKS : Ideal for Gymnasium REMARKS : Ideal for F&B

Located in the heart of KL City Centre, MENARA ETIQA TWINS consists of two 27-storey towers, Tower 1 and Tower 2, featuring a 4-level Retail Podium Block and a 5-level basement car park. The property is surrounded by prominent KL landmarks such as the KL Convention Centre, Impiana Hotel, Marc Service Residence, One KL, and many more. Suria KLCC Mall is just a stone's throw away.

DROP-OFF ZONE AND LOBBY LOFT LOBBY

ETIQA TWINS – 2 TOWER WITH CONNECTED RETAIL PODIUM

LEVEL 3 RETAIL PODIUM – IDEAL FOR GYMNASIUM

LEVEL 4 – F&B SPACE

## PODIUM LEVEL 4 PLAN (TOWER 2)