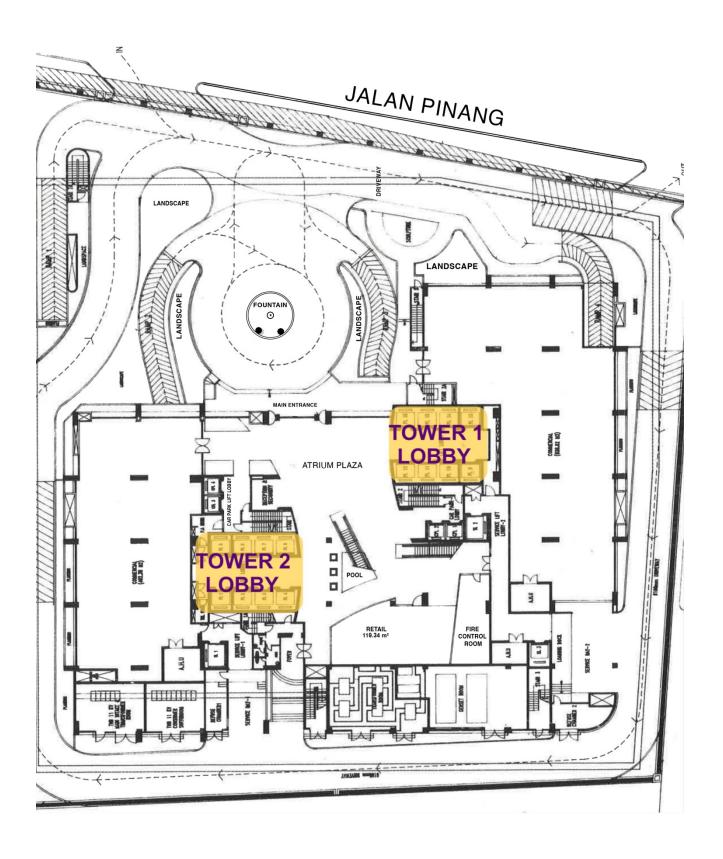

1 and Tower 2, featuring a 4-level Retail Podium Block and a 5-level basement car park. The property is surrounded by prominent KL landmarks such as the KL Convention Centre, Impiana Hotel, Marc Service Residence, One KL, and many more. Suria KLCC Mall is just a stone's throw away.

#### Public Transport Accessibility:

- 10 mins walk to KLCC LRT Station
- 10 mins walk to Raja Chulan Monorail Station
- 14 mins walk to Bukit Bintang MRT Station
- 1 min walk to Green Line KL Free Bus Station

Take advantage of this prime retail space and ensure your business benefits from high visibility and seamless connectivity within a bustling hub.

Contact Amy Ho @ +6012-332 1188 to schedule a viewing today!



DROP-OFF ZONE AND LOBBY LOFT LOBBY





ETIQA TWINS – 2 TOWER WITH CONNECTED RETAIL PODIUM



LEVEL 3 RETAIL PODIUM – IDEAL FOR GYMNASIUM



LEVEL 4 – F&B SPACE

## PODIUM LEVEL 4 PLAN (TOWER 2)



### LOCATION & KLCC-BUKIT BINTANG PEDESTRIAN WALKWAY SYSTEM