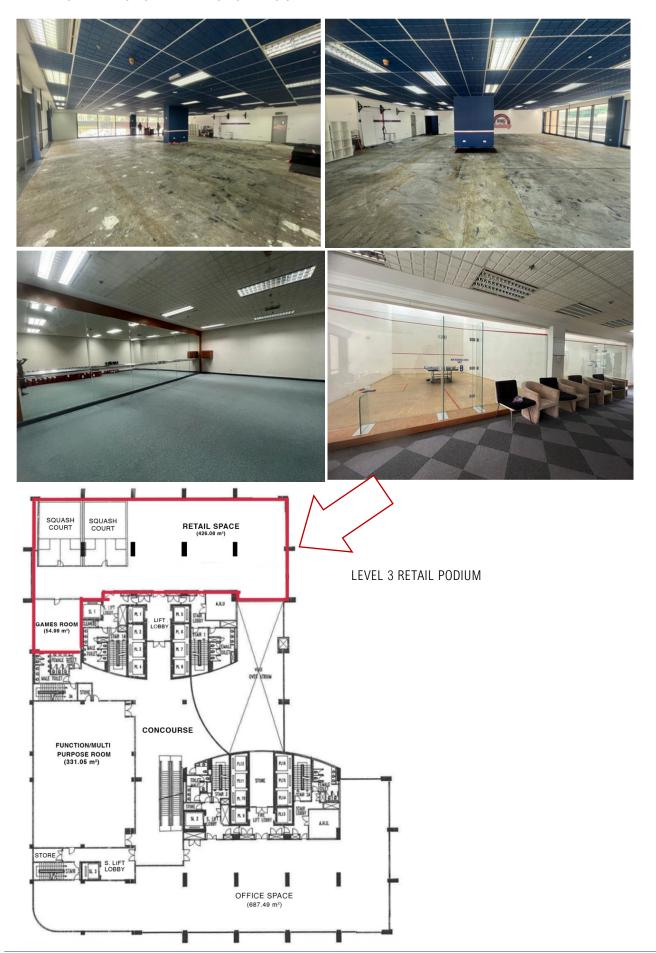

### PRIME RETAIL SPACE FOR RENT AT MENARA ETIQA TWINS

LEVEL : Level 3, Retail Podium LEVEL4 : Level 3, Retail Podium

RENTAL : MYR 7.00/ft<sup>2</sup> | MYR 36,239/month RENTAL : MYR 7.00/ft<sup>2</sup> | MYR28,700/month

SIZE :  $5,177 \text{ ft}^2$  SIZE :  $4,100 \text{ ft}^2$ 

REMARKS : Ideal for Gymnasium REMARKS : Ideal for F&B

Located in the heart of KL City Centre, MENARA ETIQA TWINS consists of two 27-storey towers, Tower 1 and Tower 2, featuring a 4-level Retail Podium Block and a 5-level basement car park. The property is surrounded by prominent KL landmarks such as the KL Convention Centre, Impiana Hotel, Marc Service Residence, One KL, and many more. Suria KLCC Mall is just a stone's throw away.

DROP-OFF ZONE AND LOBBY LOFT LOBBY

ETIQA TWINS – 2 TOWER WITH CONNECTED RETAIL PODIUM

LEVEL 3 RETAIL PODIUM – IDEAL FOR GYMNASIUM

LEVEL 4 – F&B SPACE