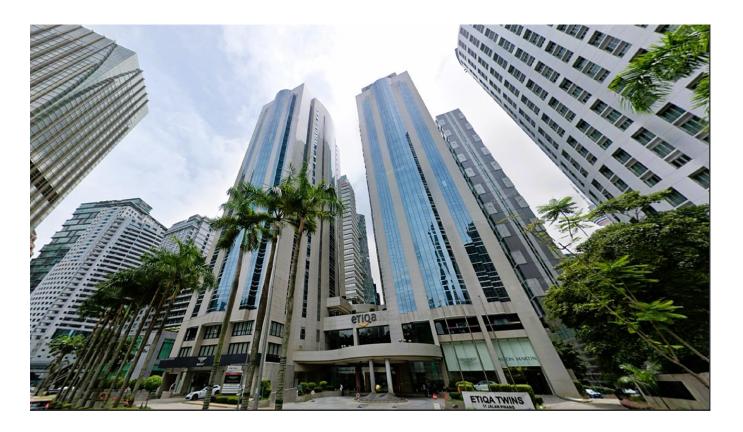

SIZE :  $5,177 \text{ ft}^2$  SIZE :  $4,100 \text{ ft}^2$ 

REMARKS : Ideal for Gymnasium REMARKS : Ideal for F&B

Located in the heart of KL City Centre, MENARA ETIQA TWINS consists of two 27-storey towers, Tower 1 and Tower 2, featuring a 4-level Retail Podium Block and a 5-level basement car park. The property is surrounded by prominent KL landmarks such as the KL Convention Centre, Impiana Hotel, Marc Service Residence, One KL, and many more. Suria KLCC Mall is just a stone's throw away.