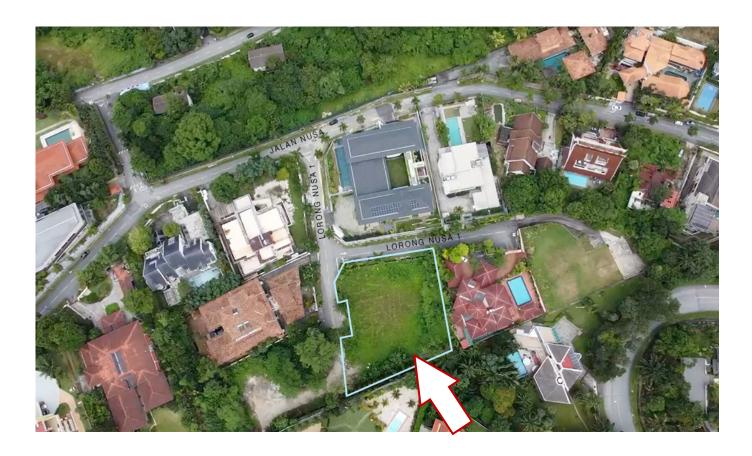

## From the desk of Amy Ho

For Sale: Exceptional Flat Land in a guarded location in Bukit Tunku

Location : No 1 (Lot 28131), Lorong Nusa 2, Taman Duta, Bukit Tunku, 50480, Kuala Lumpur

Land Size : 2,006.194 mtr<sup>2</sup> | 21,594 ft<sup>2</sup>

Asking Price: MYR 15,000,000

Tenure : Freehold

This prime land parcel is situated at the quiet junction of Lorong Nusa 1 and Lorong Nusa 2 in Bukit Tunku. The plot features elevated, flat terrain in a guarded location, making it ideal for your dream home.

Land in Bukit Tunku is primarily on sloping terrain, and it is very rare to find flat land, especially in an elevated position. Additionally, the parcel's location in a quiet and guarded area makes it one of the most premium plots available in Bukit Tunku.

## AERIAL VIEW AND LOCATION