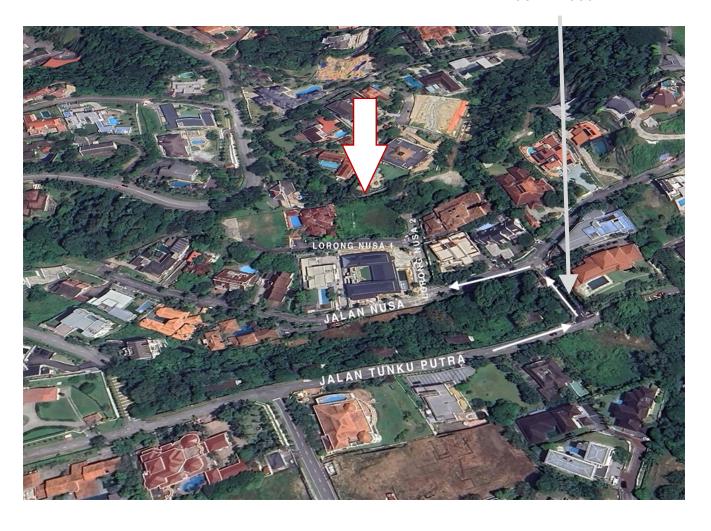

Nusa 2, Taman Duta, Bukit Tunku, 50480, Kuala Lumpur

Land Size : 2,006.194 mtr<sup>2</sup> | 21,594 ft<sup>2</sup>

Asking Price: MYR 15,000,000

Tenure : Freehold

This prime land parcel is situated at the quiet junction of Lorong Nusa 1 and Lorong Nusa 2 in Bukit Tunku. The plot features elevated, flat terrain in a guarded location, making it ideal for your dream home.

Land in Bukit Tunku is primarily on sloping terrain, and it is very rare to find flat land, especially in an elevated position. Additionally, the parcel's location in a quiet and guarded area makes it one of the most premium plots available in Bukit Tunku.

For more information and to schedule a site visit, please contact Amy Ho at 012-332 1188.



## From the desk of Amy Ho

## AERIAL VIEW AND LOCATION

## GUARDHOUSE