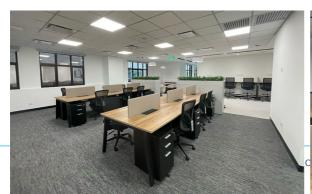

### FULLY FURNISHED OFFICE I MINIMALIST CONCEPT

Unit No. : UNIT 1 LEVEL 3

Size : 2,660 ft<sup>2</sup>

Rental : MYR 21,546/month | MYR 8.10/ft<sup>2</sup>

Furnishing: FULLY FURNISHED

Unit No. : UNIT 2 LEVEL 3

### MINIMAL CONCEPT