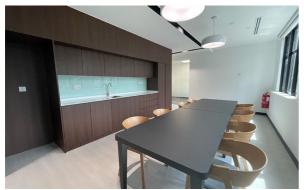

### FULLY FURNISHED OFFICE I CORPORATE CONCEPT

Unit No. : UNIT 3 LEVEL 3

Size : 3,267 ft<sup>2</sup>

Rental : MYR 26,463/month | MYR 8.10/ft<sup>2</sup>

Furnishing: FULLY FURNISHED

Unit No. : UNIT 4 LEVEL 3

### CORPORATE CONCEPT