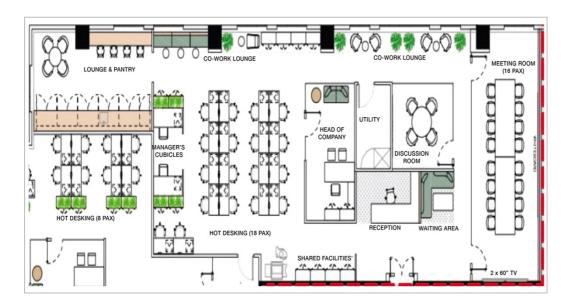

a 5-minute stroll from the SEMANTAN MRT Station, it guarantees excellent connectivity. Additionally, nearby 'The Five' presents a chic array of cafes & restaurants, complemented by the convenient QRA Mart for daily essentials.

#### Facilities Include:

- Ample parking with 205 bays.
- Centralized air-conditioning from 8am 5pm, Mon Fri
- Efficient transportation with 6 modern lifts.
- Round-the-clock security for a secure work environment

Contact Amy Ho @ +6012-332 1188 to schedule a viewing today!



#### **COMMON AREA**





Main Lobby





Drop-off Area



Reception Area



Lift Lobby

Common Toilet

### FULLY FURNISHED OFFICE I MINIMALIST CONCEPT

Unit No. : UNIT 1 LEVEL 3

Size : 2,660 ft<sup>2</sup>

Rental : MYR 21,546/month | MYR 8.10/ft<sup>2</sup>

Furnishing: FULLY FURNISHED



Unit No. : UNIT 2 LEVEL 3

Size : 2,698 ft<sup>2</sup>

Rental : MYR 21,854/month | MYR 8.10/ft<sup>2</sup>

Furnishing: FULLY FURNISHED



### MINIMAL CONCEPT











### FULLY FURNISHED OFFICE I CORPORATE CONCEPT

Unit No. : UNIT 3 LEVEL 3

Size : 3,267 ft<sup>2</sup>

Rental : MYR 26,463/month | MYR 8.10/ft<sup>2</sup>

Furnishing: FULLY FURNISHED



Unit No. : UNIT 4 LEVEL 3

Size : 3,292 ft<sup>2</sup>

Rental : MYR 26,665/month | MYR 8.10/ft<sup>2</sup>

Furnishing: FULLY FURNISHED



### CORPORATE CONCEPT





















### BARE UNITS I AVAILABILITY CHART

| Level   | SIZE sq. ft. | FURNISHING        | RENTAL<br>RATE | RENTAL, MYR | REMARKS              |
|---------|--------------|-------------------|----------------|-------------|----------------------|
| Level 4 | 10,04