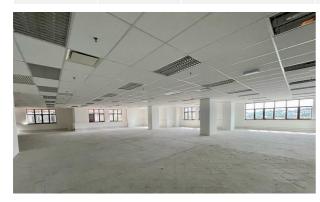

### BARE UNITS I AVAILABILITY CHART

| Level   | SIZE sq. ft. | FURNISHING        | RENTAL<br>RATE | RENTAL, MYR | REMARKS              |
|---------|--------------|-------------------|----------------|-------------|----------------------|
| Level 4 | 10,043       | Can be subdivided | MYR 4.80       | MYR 48,206  | Part of the Floor    |
| Level 5 | 1,555        | Bare unit         | MYR 4.80       | MYR 7,464   | Part of the Floor    |
|         | 11,818       |                   | MYR 4.80       | MYR 56,726  | Part of the Floor    |
| Level 8 | 14,511       | Bare unit         | MYR 4.80       | MYR 69,653  | Office   Whole Floor |
| Level 9 | 14,511       | Bare unit         | MYR 4.80       | MYR 69,653  | Office   Whole Floor |

4th Floor Office

Typical Floor Plan