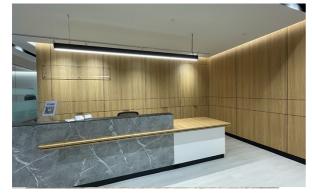

### FULLY FURNISHED OFFICE I MINIMALIST CONCEPT

Unit No. : UNIT 1 LEVEL 3

Size : 2,660 ft<sup>2</sup>

Rental : MYR 21,546/month | MYR 8.10/ft<sup>2</sup>

Furnishing: FULLY FURNISHED

Unit No. : UNIT 2 LEVEL 3

### MINIMAL CONCEPT