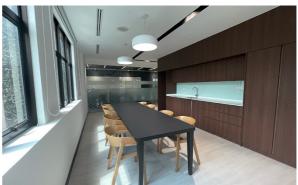

### FULLY FURNISHED OFFICE I CORPORATE CONCEPT

Unit No. : UNIT 3 LEVEL 3

Size : 3,267 ft<sup>2</sup>

Rental : MYR 26,463/month | MYR 8.10/ft<sup>2</sup>

Furnishing: FULLY FURNISHED

Unit No. : UNIT 4 LEVEL 3

### CORPORATE CONCEPT