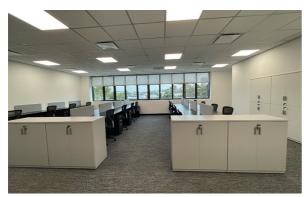

ain Lobby





Drop-off Area



Reception Area



Lift Lobby

Common Toilet

### FULLY FURNISHED OFFICE I MINIMALIST CONCEPT

Unit No. : UNIT 1 LEVEL 3

Size : 2,660 ft<sup>2</sup>

Rental : MYR 21,546/month | MYR 8.10/ft<sup>2</sup>

Furnishing: FULLY FURNISHED



Unit No. : UNIT 2 LEVEL 3

Size : 2,698 ft<sup>2</sup>

Rental : MYR 21,854/month | MYR 8.10/ft<sup>2</sup>

Furnishing: FULLY FURNISHED



### MINIMAL CONCEPT











### FULLY FURNISHED OFFICE I CORPORATE CONCEPT

Unit No. : UNIT 3 LEVEL 3

Size : 3,267 ft<sup>2</sup>

Rental : MYR 26,463/month | MYR 8.10/ft<sup>2</sup>

Furnishing: FULLY FURNISHED



Unit No. : UNIT 4 LEVEL 3

Size : 3,292 ft<sup>2</sup>

Rental : MYR 26,665/month | MYR 8.10/ft<sup>2</sup>

Furnishing: FULLY FURNISHED



### CORPORATE CONCEPT





















### BARE UNITS I AVAILABILITY CHART

| Level   | SIZE sq. ft. | FURNISHING        | RENTAL<br>RATE | RENTAL, MYR | REMARKS              |
|---------|--------------|-------------------|----------------|-------------|----------------------|
| Level 4 | 10,043       | Can be subdivided | MYR 4.80       | MYR 48,206  | Part of the Floor    |
| Level 5 | 1,555        | Bare unit         | MYR 4.80       | MYR 7,464   | Part of the Floor    |
|         | 11,818       |                   | MYR 4.80       | MYR 56,726  | Part of the Floor    |
| Level 8 | 14,511       | Bare unit         | MYR 4.80       | MYR 69,653  | Office   Whole Floor |
| Level 9 | 14,511       | Bare unit         | MYR 4.80       | MYR 69,653  | Office   Whole Floor |



4th Floor Office







Typical Floor Plan