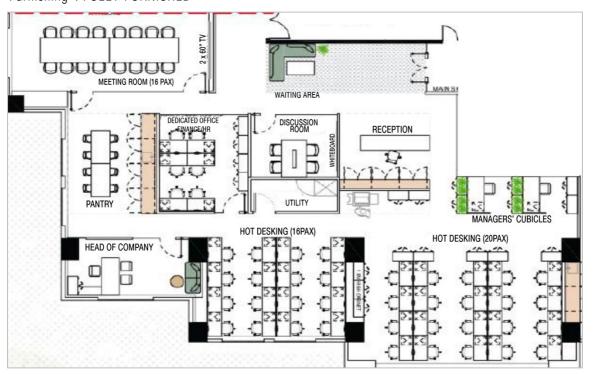

tation with 6 modern lifts.
- Round-the-clock security for a secure work environment

Contact Amy Ho @ +6012-332 1188 to schedule a viewing today!



#### **COMMON AREA**





Main Lobby





Drop-off Area



Reception Area



Lift Lobby

Common Toilet

### FULLY FURNISHED OFFICE I MINIMALIST CONCEPT

Unit No. : UNIT 1 LEVEL 3

Size : 2,660 ft<sup>2</sup>

Rental : MYR 21,546/month | MYR 8.10/ft<sup>2</sup>

Furnishing: FULLY FURNISHED



Unit No. : UNIT 2 LEVEL 3

Size : 2,698 ft<sup>2</sup>

Rental : MYR 21,854/month | MYR 8.10/ft<sup>2</sup>

Furnishing: FULLY FURNISHED



### MINIMAL CONCEPT











### FULLY FURNISHED OFFICE I CORPORATE CONCEPT

Unit No. : UNIT 3 LEVEL 3

Size : 3,267 ft<sup>2</sup>

Rental : MYR 26,463/month | MYR 8.10/ft<sup>2</sup>

Furnishing: FULLY FURNISHED



Unit No. : UNIT 4 LEVEL 3

Size : 3,292 ft<sup>2</sup>

Rental : MYR 26,665/month | MYR 8.10/ft<sup>2</sup>

Furnishing: FULLY FURNISHED



### CORPORATE CONCEPT





















### BARE UNITS I AVAILABILITY CHART

| Level   | SIZE sq. ft. | FURNISHING        | RENTAL<br>RATE | RENTAL, MYR | REMARKS              |
|---------|--------------|-------------------|----------------|-------------|----------------------|
| Level 4 | 10,043       | Can be subdivided | MYR 4.80       | MYR 48,206  | Part of the Floor    |
| Level 5 | 1,555        | Bare unit         | MYR 4.80       | MYR 7,464   | Part of the Floor    |
|         | 11,818       |                   | MYR 4.80       | MYR 56,726  | Part of the Floor    |
| Level 8 | 14,511       | Bare unit         | MYR 4.80       | MYR 69,65