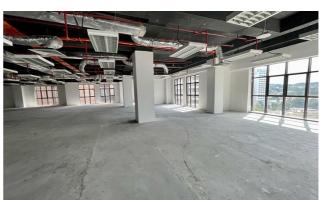

### BARE UNITS I AVAILABILITY CHART

| Level   | SIZE sq. ft. | FURNISHING        | RENTAL<br>RATE | RENTAL, MYR | REMARKS              |
|---------|--------------|-------------------|----------------|-------------|----------------------|
| Level 4 | 10,043       | Can be subdivided | MYR 4.80       | MYR 48,206  | Part of the Floor    |
| Level 5 | 1,555        | Bare unit         | MYR 4.80       | MYR 7,464   | Part of the Floor    |
|         | 11,818       |                   | MYR 4.80       | MYR 56,726  | Part of the Floor    |
| Level 8 | 14,511       | Bare unit         | MYR 4.80       | MYR 69,653  | Office   Whole Floor |
| Level 9 | 14,511       | Bare unit         | MYR 4.80       | MYR 69,653  | Office   Whole Floor |

4th Floor Office

Typical Floor Plan