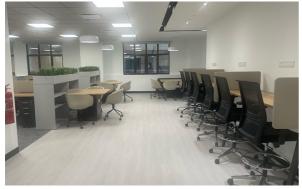

### FULLY FURNISHED OFFICE I MINIMALIST CONCEPT

Unit No. : UNIT 1 LEVEL 3

Size : 2,660 ft<sup>2</sup>

Rental : MYR 21,546/month | MYR 8.10/ft<sup>2</sup>

Furnishing: FULLY FURNISHED

Unit No. : UNIT 2 LEVEL 3