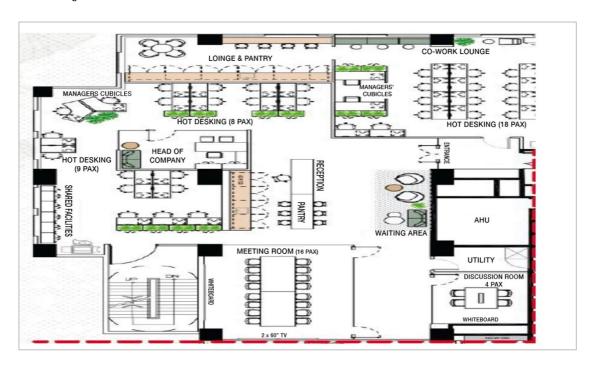

y of cafes & restaurants, complemented by the convenient QRA Mart for daily essentials.

#### Facilities Include:

- Ample parking with 205 bays.
- Centralized air-conditioning from 8am 5pm, Mon Fri
- Efficient transportation with 6 modern lifts.
- Round-the-clock security for a secure work environment

Contact Amy Ho @ +6012-332 1188 to schedule a viewing today!



#### **COMMON AREA**





Main Lobby





Drop-off Area



Reception Area



Lift Lobby

Common Toilet

### FULLY FURNISHED OFFICE I MINIMALIST CONCEPT

Unit No. : UNIT 1 LEVEL 3

Size : 2,660 ft<sup>2</sup>

Rental : MYR 21,546/month | MYR 8.10/ft<sup>2</sup>

Furnishing: FULLY FURNISHED



Unit No. : UNIT 2 LEVEL 3

Size : 2,698 ft<sup>2</sup>

Rental : MYR 21,854/month | MYR 8.10/ft<sup>2</sup>

Furnishing: FULLY FURNISHED



### MINIMAL CONCEPT











### FULLY FURNISHED OFFICE I CORPORATE CONCEPT

Unit No. : UNIT 3 LEVEL 3

Size : 3,267 ft<sup>2</sup>

Rental : MYR 26,463/month | MYR 8.10/ft<sup>2</sup>

Furnishing: FULLY FURNISHED



Unit No. : UNIT 4 LEVEL 3

Size : 3,292 ft<sup>2</sup>

Rental : MYR 26,665/month | MYR 8.10/ft<sup>2</sup>

Furnishing: FULLY FURNISHED



### CORPORATE CONCEPT





















### BARE UNITS I AVAILABILITY CHART

| Level   | SIZE sq. ft. | FURNISHING        | RENTAL<br>RATE | RENTAL, MYR | REMARKS              |
|---------|--------------|-------------------|----------------|-------------|----------------------|
| Level 4 | 10,043       | Can be subdivided | MYR 4.80       | MYR 48,206  | Part of the Floor    |
| Level 5 | 1,555        | Bare unit         | MYR 4.80