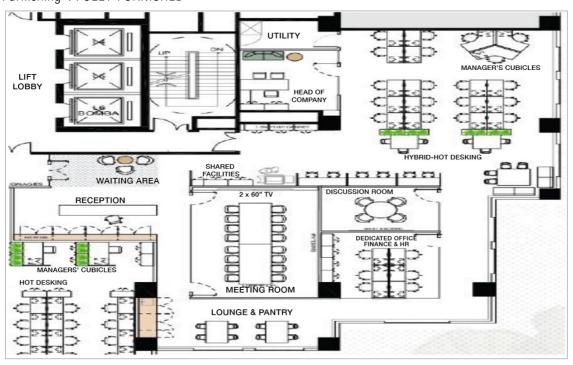

today!



#### **COMMON AREA**





Main Lobby





Drop-off Area



Reception Area



Lift Lobby

Common Toilet

### FULLY FURNISHED OFFICE I MINIMALIST CONCEPT

Unit No. : UNIT 1 LEVEL 3

Size : 2,660 ft<sup>2</sup>

Rental : MYR 21,546/month | MYR 8.10/ft<sup>2</sup>

Furnishing: FULLY FURNISHED



Unit No. : UNIT 2 LEVEL 3

Size : 2,698 ft<sup>2</sup>

Rental : MYR 21,854/month | MYR 8.10/ft<sup>2</sup>

Furnishing: FULLY FURNISHED



### MINIMAL CONCEPT











### FULLY FURNISHED OFFICE I CORPORATE CONCEPT

Unit No. : UNIT 3 LEVEL 3

Size : 3,267 ft<sup>2</sup>

Rental : MYR 26,463/month | MYR 8.10/ft<sup>2</sup>

Furnishing: FULLY FURNISHED



Unit No. : UNIT 4 LEVEL 3

Size : 3,292 ft<sup>2</sup>

Rental : MYR 26,665/month | MYR 8.10/ft<sup>2</sup>

Furnishing: FULLY FURNISHED



### CORPORATE CONCEPT





















### BARE UNITS I AVAILABILITY CHART

| Level   | SIZE sq. ft. | FURNISHING        | RENTAL<br>RATE | RENTAL, MYR | REMARKS              |
|---------|--------------|-------------------|----------------|-------------|----------------------|
| Level 4 | 10,043       | Can be subdivided | MYR 4.80       | MYR 48,206  | Part of the Floor    |
| Level 5 | 1,555        | Bare unit         | MYR 4.80       | MYR 7,464   | Part of the Floor    |
|         | 11,818       |                   | MYR 4.80       | MYR 56,726  | Part of the Floor    |
| Level 8 | 14,511       | Bare unit         | MYR 4.80       | MYR 69,653  | Office   Whole Floor |
| Level 9 | 14,511       | Bare unit         | MYR 4.80       | MYR 69,653  | Office   Whole Floor |



4th Floo