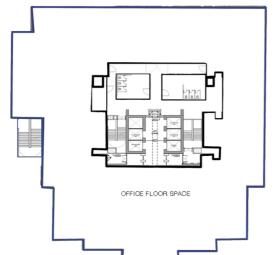

E CONCEPT





















### BARE UNITS I AVAILABILITY CHART

| Level   | SIZE sq. ft. | FURNISHING        | RENTAL<br>RATE | RENTAL, MYR | REMARKS              |
|---------|--------------|-------------------|----------------|-------------|----------------------|
| Level 4 | 10,043       | Can be subdivided | MYR 4.80       | MYR 48,206  | Part of the Floor    |
| Level 5 | 1,555        | Bare unit         | MYR 4.80       | MYR 7,464   | Part of the Floor    |
|         | 11,818       |                   | MYR 4.80       | MYR 56,726  | Part of the Floor    |
| Level 8 | 14,511       | Bare unit         | MYR 4.80       | MYR 69,653  | Office   Whole Floor |
| Level 9 | 14,511       | Bare unit         | MYR 4.80       | MYR 69,653  | Office   Whole Floor |



4th Floor Office







Typical Floor Plan