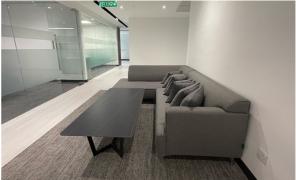

### FULLY FURNISHED OFFICE I MINIMALIST CONCEPT

Unit No. : UNIT 1 LEVEL 3

Size : 2,660 ft<sup>2</sup>

Rental : MYR 21,546/month | MYR 8.10/ft<sup>2</sup>

Furnishing: FULLY FURNISHED

Unit No. : UNIT 2 LEVEL 3

### MINIMAL CONCEPT