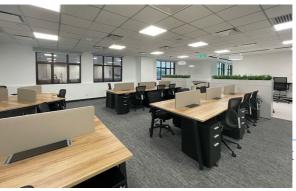

### FULLY FURNISHED OFFICE I CORPORATE CONCEPT

Unit No. : UNIT 3 LEVEL 3

Size : 3,267 ft<sup>2</sup>

Rental : MYR 26,463/month | MYR 8.10/ft<sup>2</sup>

Furnishing: FULLY FURNISHED

Unit No. : UNIT 4 LEVEL 3

### CORPORATE CONCEPT