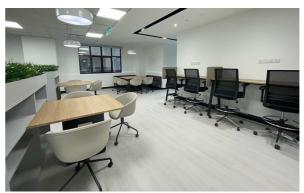

n Lobby





Drop-off Area



Reception Area



Lift Lobby

Common Toilet

### FULLY FURNISHED OFFICE I MINIMALIST CONCEPT

Unit No. : UNIT 1 LEVEL 3

Size : 2,660 ft<sup>2</sup>

Rental : MYR 21,546/month | MYR 8.10/ft<sup>2</sup>

Furnishing: FULLY FURNISHED



Unit No. : UNIT 2 LEVEL 3

Size : 2,698 ft<sup>2</sup>

Rental : MYR 21,854/month | MYR 8.10/ft<sup>2</sup>

Furnishing: FULLY FURNISHED



### MINIMAL CONCEPT











### FULLY FURNISHED OFFICE I CORPORATE CONCEPT

Unit No. : UNIT 3 LEVEL 3

Size : 3,267 ft<sup>2</sup>

Rental : MYR 26,463/month | MYR 8.10/ft<sup>2</sup>

Furnishing: FULLY FURNISHED



Unit No. : UNIT 4 LEVEL 3

Size : 3,292 ft<sup>2</sup>

Rental : MYR 26,665/month | MYR 8.10/ft<sup>2</sup>

Furnishing: FULLY FURNISHED



### CORPORATE CONCEPT





















### BARE UNITS I AVAILABILITY CHART

| Level   | SIZE sq. ft. | FURNISHING        | RENTAL<br>RATE | RENTAL, MYR | REMARKS              |
|---------|--------------|-------------------|----------------|-------------|----------------------|
| Level 4 | 10,043       | Can be subdivided | MYR 4.80       | MYR 48,206  | Part of the Floor    |
| Level 5 | 1,555        | Bare unit         | MYR 4.80       | MYR 7,464   | Part of the Floor    |
|         | 11,818       |                   | MYR 4.80       | MYR 56,726  | Part of the Floor    |
| Level 8 | 14,511       | Bare unit         | MYR 4.80       | MYR 69,653  | Office   Whole Floor |
| Level 9 | 14,511       | Bare unit         | MYR 4.80       | MYR 69,653  | Office   Whole Floor |



4th Floor Office







Typical Floor Plan