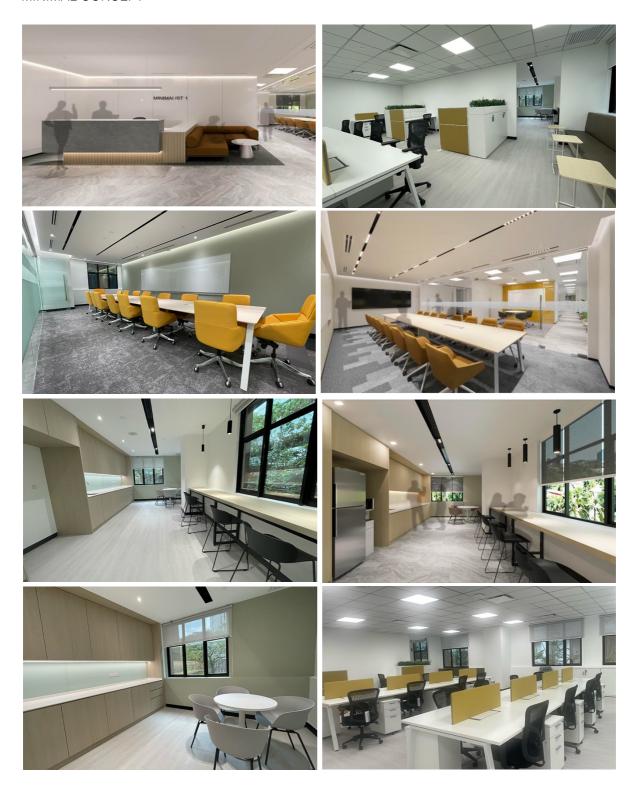

### FULLY FURNISHED OFFICE I MINIMALIST CONCEPT

Unit No. : UNIT 1 LEVEL 3

Size : 2,660 ft<sup>2</sup>

Rental : MYR 21,546/month | MYR 8.10/ft<sup>2</sup>

Furnishing: FULLY FURNISHED

Unit No. : UNIT 2 LEVEL 3

Size : 2,698 ft<sup>2</sup>

Rental : MYR 21,854/month | MYR 8.10/ft<sup>2</sup>

Furnishing: FULLY FURNISHED

### MINIMAL CONCEPT