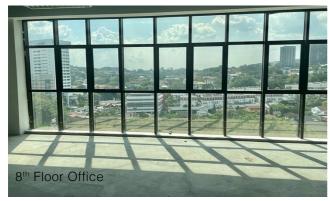

### BARE UNITS I AVAILABILITY CHART

| Level   | SIZE sq. ft. | FURNISHING        | RENTAL<br>RATE | RENTAL, MYR | REMARKS              |
|---------|--------------|-------------------|----------------|-------------|----------------------|
| Level 4 | 10,043       | Can be subdivided | MYR 4.80       | MYR 48,206  | Part of the Floor    |
| Level 5 | 1,555        | Bare unit         | MYR 4.80       | MYR 7,464   | Part of the Floor    |
|         | 11,818       |                   | MYR 4.80       | MYR 56,726  | Part of the Floor    |
| Level 8 | 14,511       | Bare unit         | MYR 4.80       | MYR 69,653  | Office   Whole Floor |
| Level 9 | 14,511       | Bare unit         | MYR 4.80       | MYR 69,653  | Office   Whole Floor |