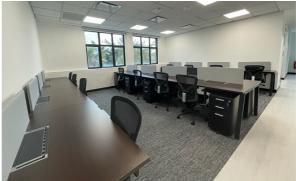

### FULLY FURNISHED OFFICE I CORPORATE CONCEPT

Unit No. : UNIT 3 LEVEL 3

Size : 3,267 ft<sup>2</sup>

Rental : MYR 26,463/month | MYR 8.10/ft<sup>2</sup>

Furnishing: FULLY FURNISHED

Unit No. : UNIT 4 LEVEL 3