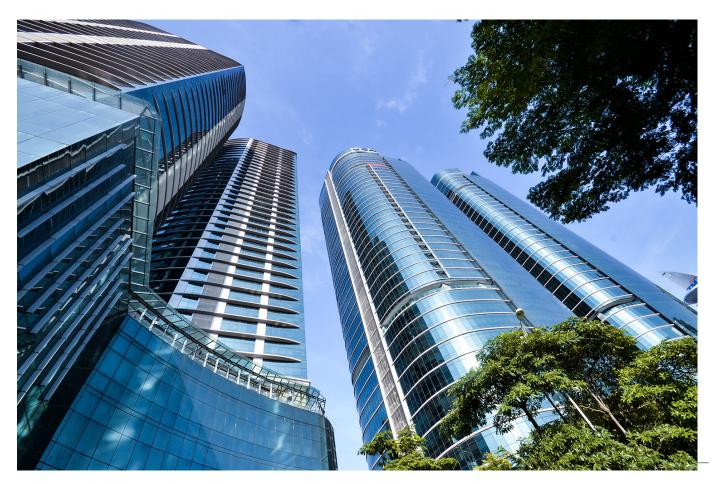

### For RENT: PREMIUM OFFICE SPACE @ VERTICAL BUSINESS SUITES, TOWER B

The Vertical Business Suites Tower B, part of the prestigious twin towers at The Vertical, offers breathtaking lake, park, and city views. Intelligently designed to meet the spatial and operational needs of Small and Medium Enterprises (SMEs), this tower presents an exceptional opportunity for your business.

### Key Features:

- 32-storey tower with 250 units above a 5-floor podium
- Office spaces ranging from 878 ft<sup>2</sup> to 13,037 ft<sup>2</sup>
- Grand double-volume lobby
- Air-conditioned corridors
- Private and common restrooms
- 24-hour security with turnstile access, card access, and CCTV
- 8 high-speed lifts