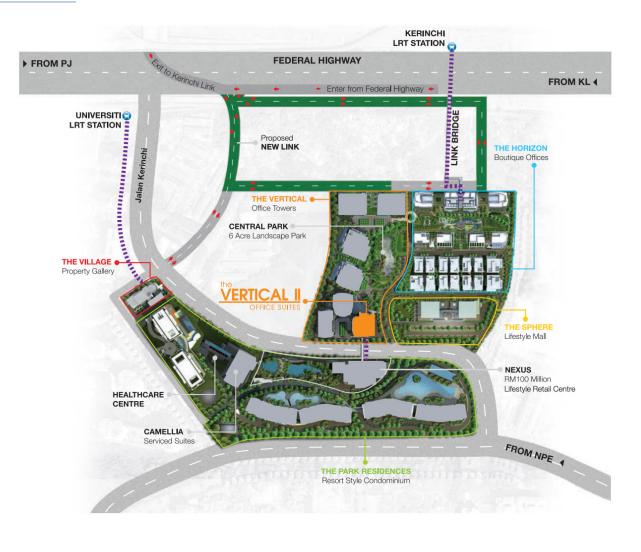

#### Location:

- Situated within the MSC Malaysia Cybercentre @ Bangsar South City
- Connected to various recreational venues offering diverse dining, shopping, and lifestyle experiences within Bangsar South

#### Accessibility:

- Direct link bridge to Nexus
- Walking distance to Universiti Station and covered link bridge to Kerinchi LRT Station
- Easy access to Federal Highway, NPE (New Pantai Expressway), and Sprint Highway

#### RENTAL RATES & AVAILABILITY

LIFESTYLE RETAIL CENTRE VIEW

LOCATION

- The Vertical II Office Suites
- Future Developments
- Link Bridge/Pedestrian Walk

THE VERTICAL BUSINESS SUITES

4