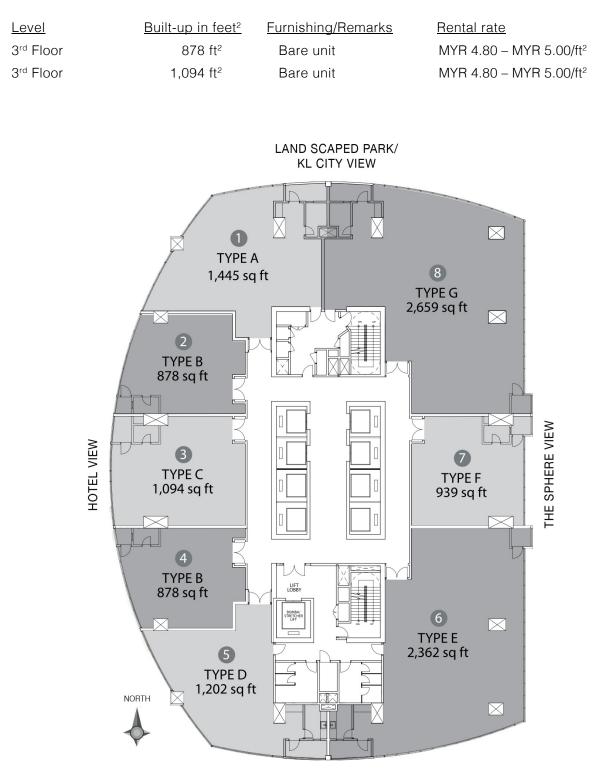

### Key Features:

- 32-storey tower with 250 units above a 5-floor podium
- Office spaces ranging from 878 ft<sup>2</sup> to 13,037 ft<sup>2</sup>
- Grand double-volume lobby
- Air-conditioned corridors
- Private and common restrooms
- 24-hour security with turnstile access, card access, and CCTV
- 8 high-speed lifts

#### RENTAL RATES & AVAILABILITY

LIFESTYLE RETAIL CENTRE VIEW

LOCATION

- The Vertical II Office Suites
- Future Developments
- Link Bridge/Pedestrian Walk

THE VERTICAL BUSINESS SUITES

4