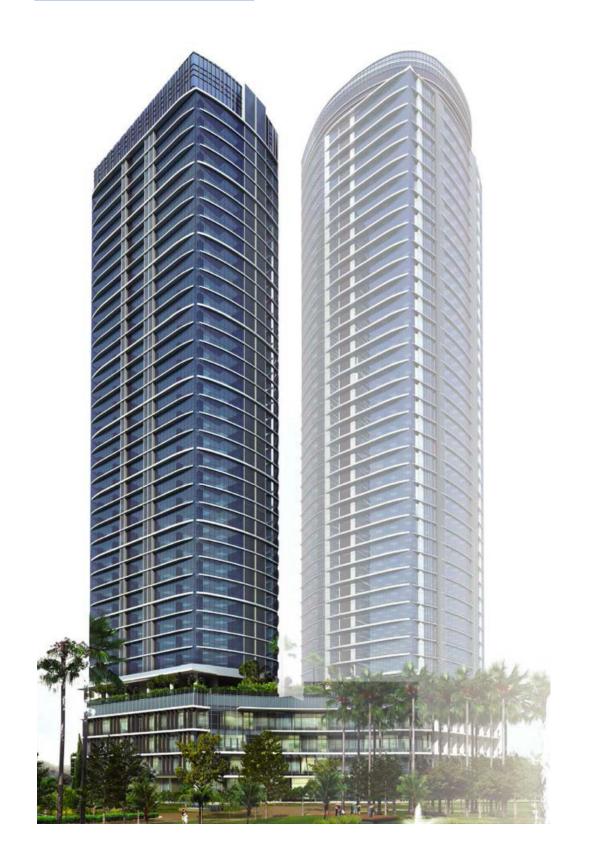

### For RENT: PREMIUM OFFICE SPACE @ VERTICAL BUSINESS SUITES, TOWER B

The Vertical Business Suites Tower B, part of the prestigious twin towers at The Vertical, offers breathtaking lake, park, and city views. Intelligently designed to meet the spatial and operational needs of Small and Medium Enterprises (SMEs), this tower presents an exceptional opportunity for your business.

### Key Features:

- 32-storey tower with 250 units above a 5-floor podium
- Office spaces ranging from 878 ft<sup>2</sup> to 13,037 ft<sup>2</sup>
- Grand double-volume lobby
- Air-conditioned corridors
- Private and common restrooms
- 24-hour security with turnstile access, card access, and CCTV
- 8 high-speed lifts