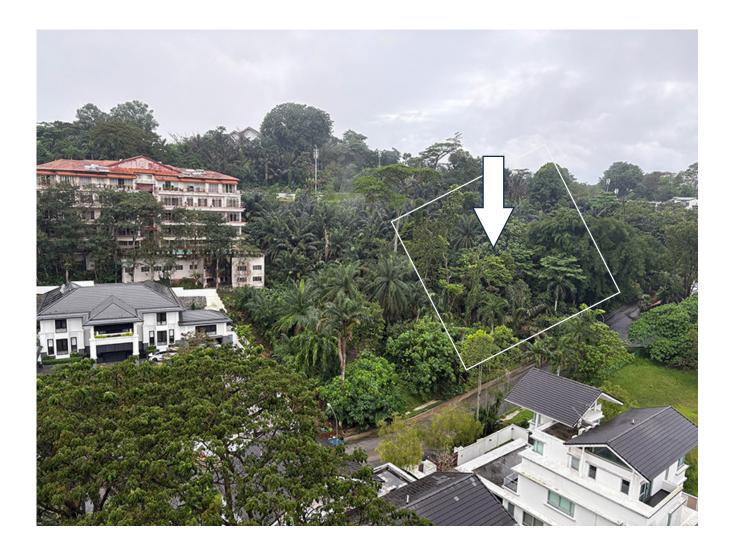

## For Sale: Prime Residential Land @ Bukit Ledang, Damansara Heights

| Location                                                     | : Lot 56462 & 56463, Jalan Kota, Bukit Ledang, Damansara Heights, Kuala Lumpur |
|--------------------------------------------------------------|--------------------------------------------------------------------------------|
| Land Size                                                    | : 2,382 mtr <sup>2</sup>   25,638 ft <sup>2</sup>                              |
| Asking Price : MYR   MYR 390/ft <sup>2</sup> (MYR 9,998,820) |                                                                                |
| Tenure                                                       | : Leasehold (expires June 2104 – 80 years remaining)                           |

Located approximately 8km (15 minutes) from Kuala Lumpur City Centre, these two parcels of residential land are situated near prestigious developments such as Sri Murni Condominium, 10 Damansara Heights, and the Bukit Ledang bungalows enclave. Nestled in an area renowned for its luxury and exclusivity, these parcels offer a prime opportunity for those looking to build in a highly sought-after neighborhood.