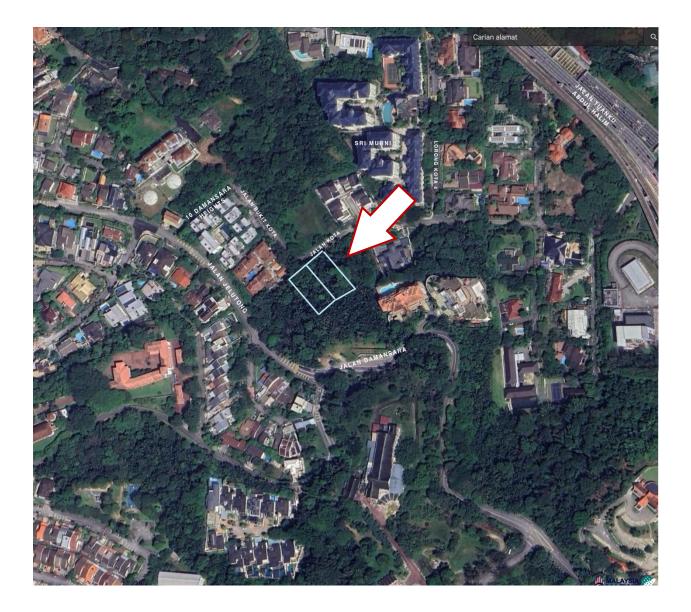

## For Sale: Prime Residential Land @ Bukit Ledang, Damansara Heights

| Location                                                     | : Lot 56462 & 56463, Jalan Kota, Bukit Ledang, Damansara Heights, Kuala Lumpur |
|--------------------------------------------------------------|--------------------------------------------------------------------------------|
| Land Size                                                    | : 2,382 mtr <sup>2</sup>   25,638 ft <sup>2</sup>                              |
| Asking Price : MYR   MYR 390/ft <sup>2</sup> (MYR 9,998,820) |                                                                                |
| Tenure                                                       | : Leasehold (expires June 2104 – 80 years remaining)                           |

Located approximately 8km (15 minutes) from Kuala Lumpur City Centre, these two parcels of residential land are situated near prestigious developments such as Sri Murni Condominium, 10 Damansara Heights, and the Bukit Ledang bungalows enclave. Nestled in an area renowned for its luxury and exclusivity, these parcels offer a prime opportunity for those looking to build in a highly sought-after neighborhood.

## Approximate Location