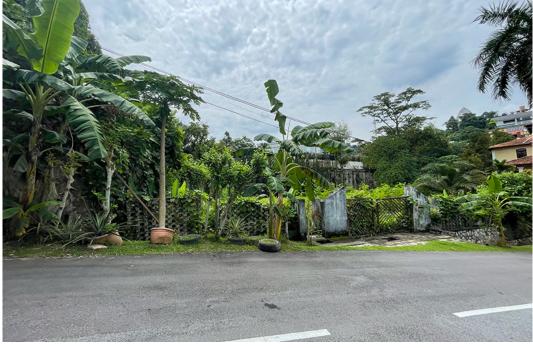

## For Sale: Exceptional Flat Land in a guarded location in Bukit Tunku

Location : Taman Duta, Bukit Tunku, 50480, Kuala Lumpur

Land Size : 2,006.194 mtr<sup>2</sup> | 21,594 ft<sup>2</sup>

Asking Price: MYR 15,000,000

Tenure : Freehold

This prime parcel is situated at a quiet junction on a guarded road in Bukit Tunku, featuring elevated, flat terrain—a rarity in this exclusive area known for its sloping landscapes.

Flat land in Bukit Tunku, particularly in an elevated and secure setting, is exceptionally rare. This plot's quiet, guarded location makes it one of the most premium offerings in the neighborhood, ideal for crafting a luxurious dream residence.