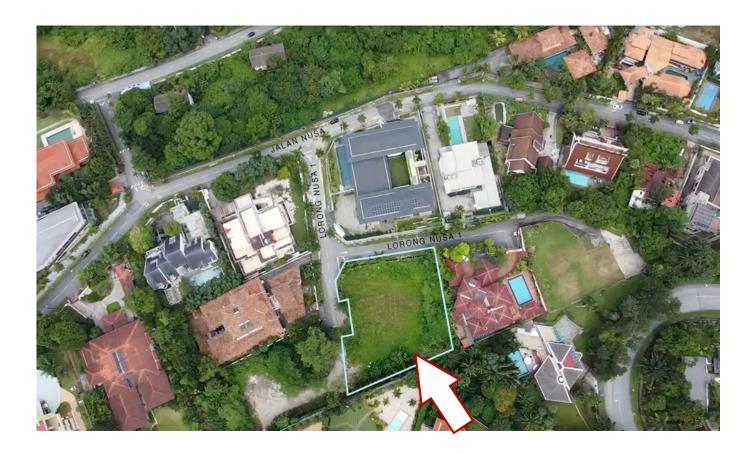

## For Sale: Exceptional Flat Land in a guarded location in Bukit Tunku

Location : Taman Duta, Bukit Tunku, 50480, Kuala Lumpur

Land Size : 2,006.194 mtr<sup>2</sup> | 21,594 ft<sup>2</sup>

Asking Price: MYR 15,000,000

Tenure : Freehold

This prime parcel is situated at a quiet junction on a guarded road in Bukit Tunku, featuring elevated, flat terrain—a rarity in this exclusive area known for its sloping landscapes.

Flat land in Bukit Tunku, particularly in an elevated and secure setting, is exceptionally rare. This plot's quiet, guarded location makes it one of the most premium offerings in the neighborhood, ideal for crafting a luxurious dream residence.