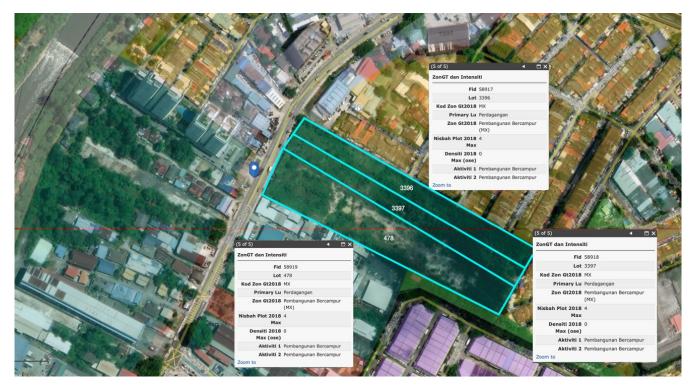

### For Sale: 7.4 Acres Mixed Development Land @ Jalan Puchong, Mukim Petaling, Kuala Lumpur

Asking Price : MYR 145,000,000 | MYR 450 per sq. ft.

- Location : Jalan Puchong, Kuala Lumpur
- Land Size : 7.4 acres
- Land Type : Agriculture. Zoned Mixed Development
- Tenure : Freehold

#### Overview:

Presenting a unique investment opportunity in Kuala Lumpur—a substantial 7.4-acre freehold land parcel, zoned for mixed development along Jalan Puchong. This property is amongst the last sizeable undeveloped plots in an otherwise densely developed area, offering vast potential for high-value projects.