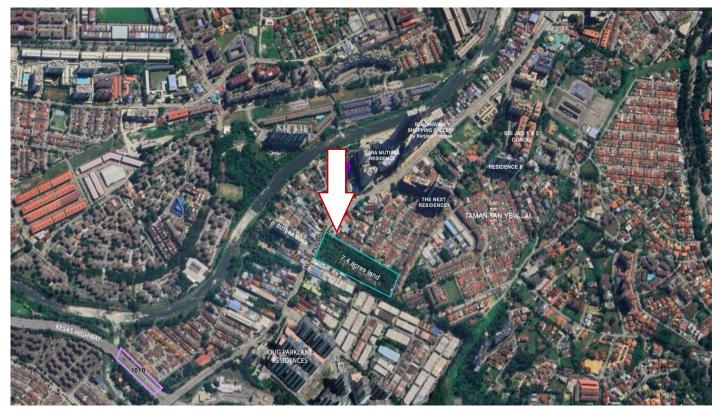

### For Sale: 7.4 Acres Mixed Development Land @ Jalan Puchong, Mukim Petaling, Kuala Lumpur

Asking Price : MYR 145,000,000 | MYR 450 per sq. ft.

- Location : Jalan Puchong, Kuala Lumpur
- Land Size : 7.4 acres
- Land Type : Agriculture. Zoned Mixed Development
- Tenure : Freehold

#### Overview:

Presenting a unique investment opportunity in Kuala Lumpur—a substantial 7.4-acre freehold land parcel, zoned for mixed development along Jalan Puchong. This property is amongst the last sizeable undeveloped plots in an otherwise densely developed area, offering vast potential for high-value projects.

#### Strategic Location:

Situated on a crucial artery of Kuala Lumpur, Jalan Puchong connects Jalan Klang Lama to the northwest with Kesas Highway to the east. Its proximity to Sungai Klang further enhances this location's strategic importance, ideal for significant commercial or residential development.

#### Neighboring Developments:

The site is encircled by several prominent developments within a 2 km radius, such as The Bloomsvale Shopping Gallery, Tiara Mutiara complexes, Residence 8, Sutera Maya, Parklane OUG, The Nest Residence, and Sri Jati Condominiums. This vibrant neighborhood ensures a continuous influx of potential customers and residents.