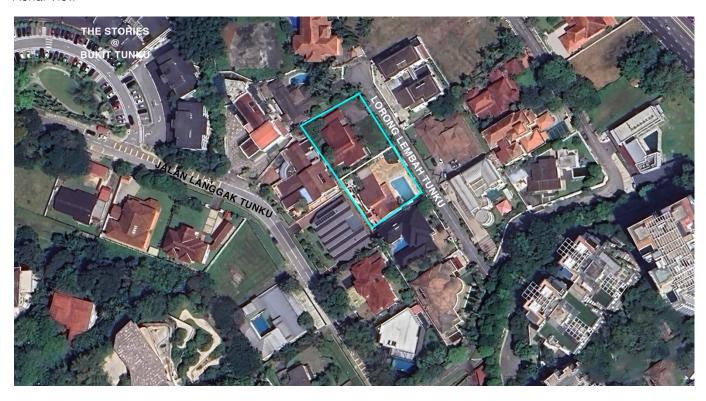

### Aerial View

#### Create Your Grand Estate in Bukit Tunku

A rare and exclusive opportunity has emerged in Bukit Tunku, offering a combined 22,291 sq. ft. of freehold land—comprising two adjacent bungalow lots—in one of Kuala Lumpur's most prestigious residential enclaves. This expansive plot, nestled within a guarded cul-de-sac, provides an exceptional foundation for those seeking to build a magnificent private estate.

#### Why This Opportunity Stands Out

- Flat Land for Seamless Development The generous, level terrain provides endless design possibilities, allowing for a grand estate with expansive gardens, a pool, private pavilions, and exclusive entertainment spaces.
- Prestigious Neighborhood Situated in Bukit Tunku (Kenny Hills), a haven for luxury residences, embassies, and private family estates, known for its tranquil surroundings and exclusivity.
- Unparalleled Privacy & Security Tucked within a quiet cul-de-sac, offering both seclusion and accessibility.
- Proximity to Lifestyle Conveniences Just a short stroll to Taman Tunku Stories, a charming lifestyle hub with artisanal cafes, boutiques, bakeries, and alfresco dining, seamlessly blending urban convenience with residential serenity.