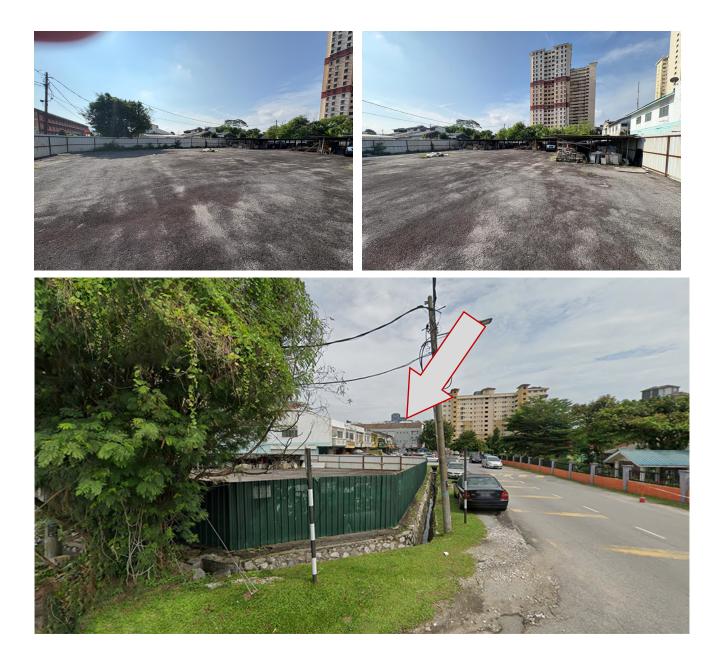

The land is predominantly flat and currently secured with zinc hoarding.

For more details or to arrange a site visit, please contact Amy Ho at 012-332 1188.