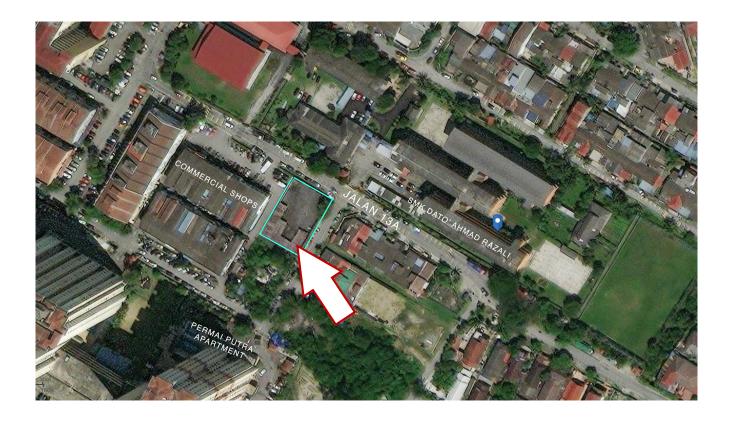

## For Sale: Infrastructure-Ready Commercial Land in Ampang Jaya

| Asking Price      | : MYR 1,300,000                                    |
|-------------------|----------------------------------------------------|
| Land Size         | : 9,888 ft²                                        |
| Land Use Category | : Building                                         |
| Express Condition | : Market (can be converted to commercial)          |
| Location          | : Jalan 13A, Ampang Jaya                           |
| Tenure            | : Leasehold (expires Aug-2073, 48 years remaining) |

This prime land parcel is strategically located in a bustling commercial and residential hub of Ampang Jaya, directly opposite SMK Dato' Ahmad Razali. Ideally suited for commercial development such as sports facilities, retail shops, or other ventures.