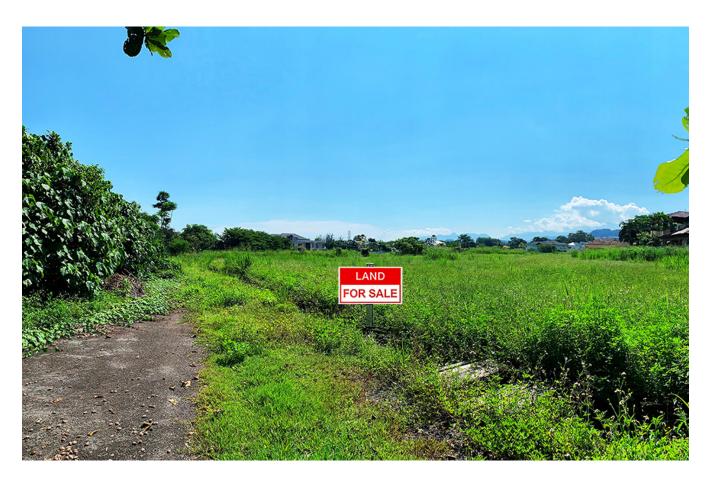

## For Sale: Prime Residential Land Adjacent to Perak Turf Club, Ipoh

| Asking Price | : MYR 4,200,000                        |
|--------------|----------------------------------------|
| Land Size    | : 0.91 acre (39202 feet <sup>2</sup> ) |
| Tenure       | : Leasehold (expires June-2105)        |

Located next to the prestigious Perak Turf Club in Ipoh, this 0.91-acre parcel offers an unparalleled opportunity for developers and investors. Known for its affluent neighborhood and high-end residences, this area is ideal for creating an exclusive community of luxury semi-detached homes.

Property Highlights:

- Shape and Topography: The land's unique shape and flat terrain are perfect for developing 6 to 8 luxury semi-detached homes with minimal site preparation costs.
- Community: Nestled among the opulent residences of Ipoh's wealthiest, this site offers a rare chance to craft a gated and guarded enclave that defines luxury living.