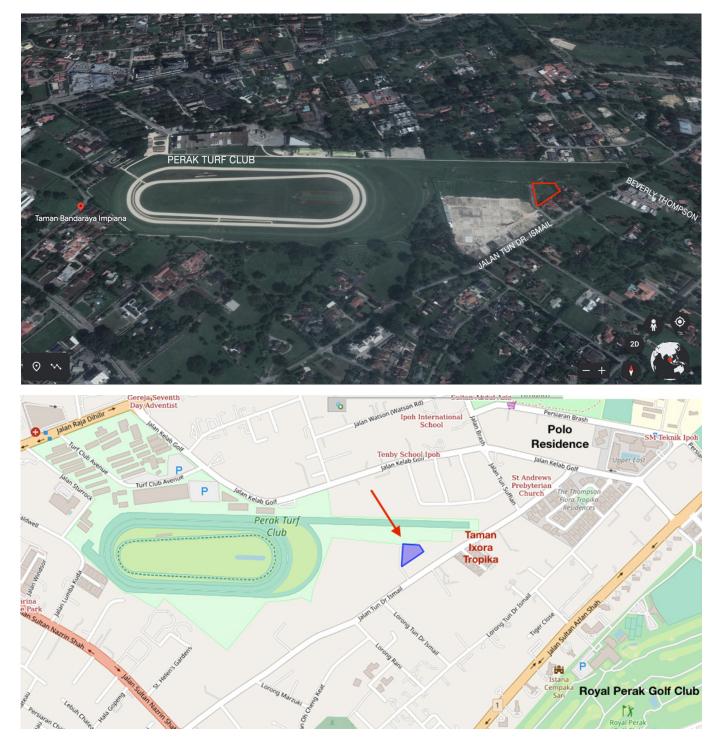

## LOCATION

Located next to the prestigious Perak Turf Club in Ipoh, this 0.91-acre parcel offers an unparalleled opportunity for developers and investors. Known for its affluent neighborhood and high-end residences, this area is ideal for creating an exclusive community of luxury semi-detached homes.