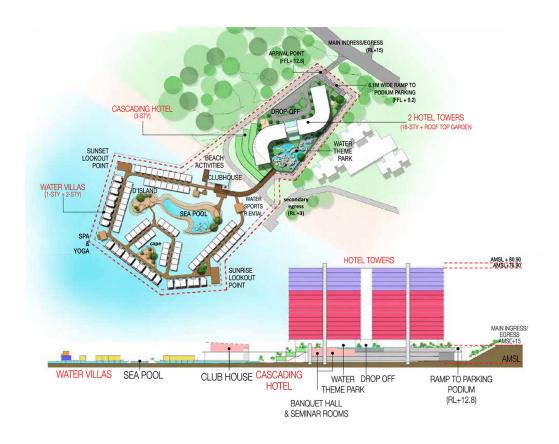

#### Master Plan

#### Proposed Development | Perspective

Unencumbered and with pre-approved plans for 173 two-story water villas and a three-story building, this investment opportunity is a rare find in prime real estate, poised for a luxurious development.