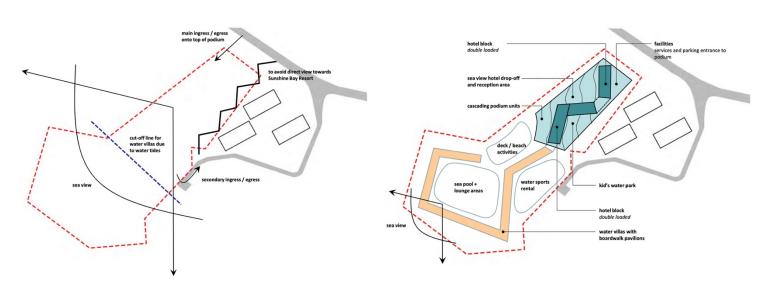

#### Proposed Developments | Conceptual Ideas

Unencumbered and with pre-approved plans for 173 two-story water villas and a three-story building, this investment opportunity is a rare find in prime real estate, poised for a luxurious development.