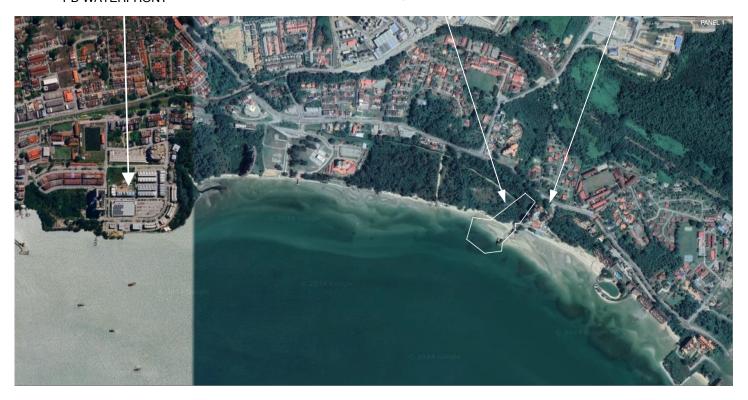

Surrounded by renowned resorts such as Sunshine Bay Resorts, Astana Hotel, The Corus Hotel, Paradise Lagoon Apartment, and Golden Straits Villa Beach Resort, future residents will enjoy convenient access to nearby shopping, educational, and public facilities. Just 3km away, PD Waterfront City offers an array of entertainment and dining options to cater to every taste.

Contact Amy Ho @ +6012-332 1188 for more information.

PD WATERFRONT Subject Property Sunshine Bay Hotel