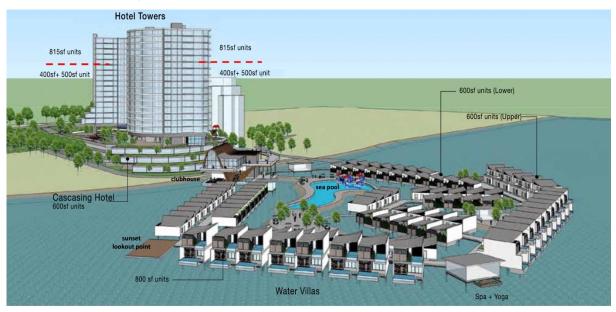

Unencumbered and with pre-approved plans for 173 two-story water villas and a three-story building, this investment opportunity is a rare find in prime real estate, poised for a luxurious development.

#### Proposed Developments | Conceptual Ideas