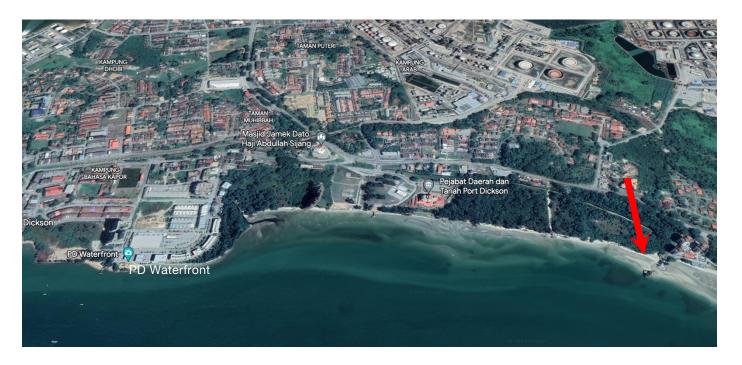

#### Site Location

Tenure : 99-year leasehold expiring 14 May 2096

This exceptional 10-acre seafront commercial land presents a remarkable opportunity along the coveted southwestern stretch of Jalan Pantai in Port Dickson. Boasting a serene and scenic setting, the parcel is a mere 3km from Port Dickson's town center and nestled amidst the region's top resorts.