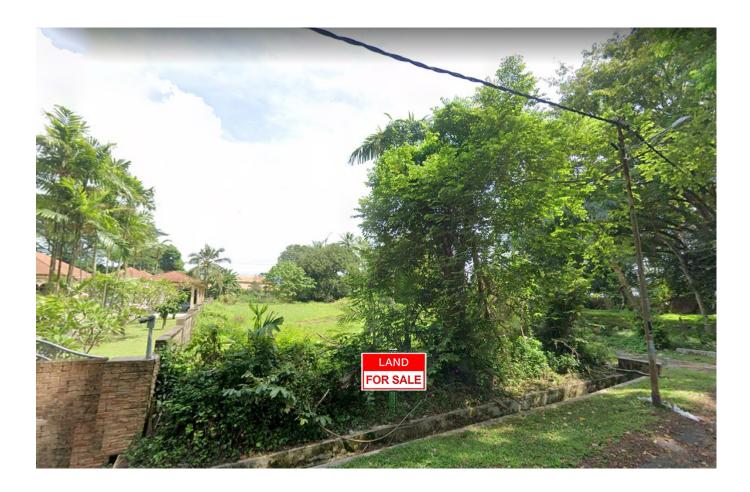

## From the desk of Amy Ho

Offer for Sale: 0.88-acre Residential Land at Jalan Watson, Ipoh

Price : **MYR 4,200,000** 

Land Size : 0.88 acre (38,395 feet<sup>2</sup>)

Tenure : Leasehold (expires Dec-2107)

This prime 0.88-acre parcel of land is nestled in the prestigious Jalan Watson neighborhood in Ipoh, an area renowned for its upscale residences and affluent community. The property's strategic location offers a rare opportunity for developers and discerning investors looking to create an exclusive enclave of luxury homes.

The land features a rectangular shape and flat topography, providing an ideal canvas for the development of 6 units of semi-detached luxury homes. With minimal site preparation costs and ease of construction, this parcel of land presents an optimal setting for realizing a high-end residential project that complements the surrounding elite community.