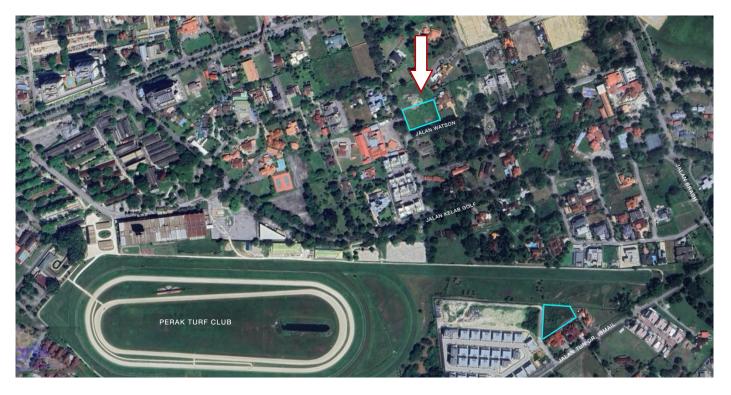

## AERIAL VIEW

This prime 0.88-acre parcel of land is nestled in the prestigious Jalan Watson neighborhood in Ipoh, an area renowned for its upscale residences and affluent community. The property's strategic location offers a rare opportunity for developers and discerning investors looking to create an exclusive enclave of luxury homes.