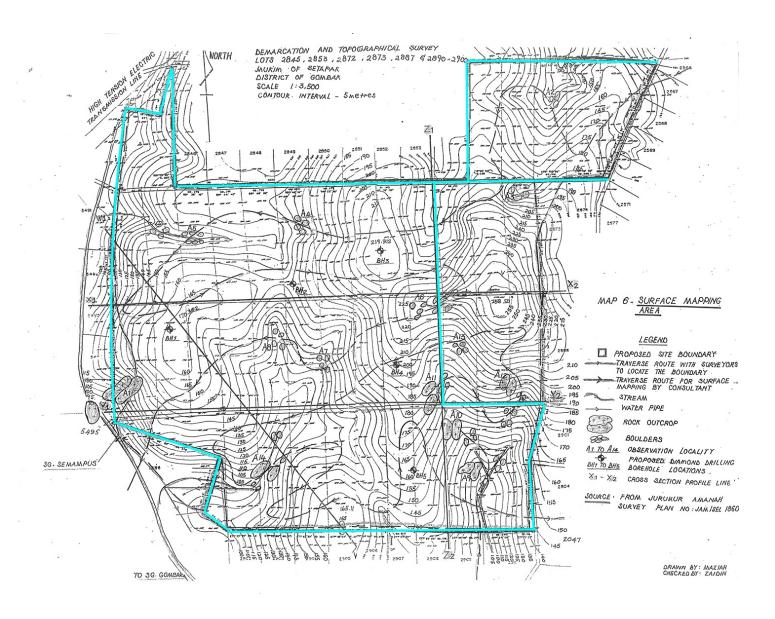

### Land Characteristics

- Terrain : A mix of landscapes, with hilly elevations to the northeast and west, offering a prestigious setting reminiscent of Damansara Heights
- Elevation: Peaks at 258 meters, providing cool breezes and panoramic views of Kuala Lumpur

### **DEMARCATION & TOPOGRAPHICAL SURVEY**