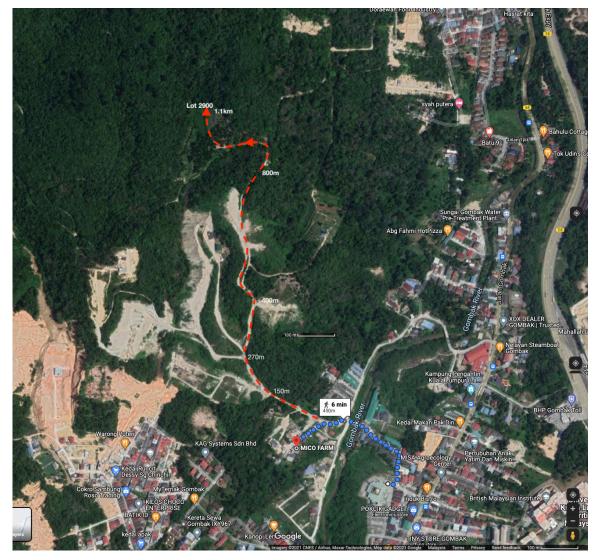

ng cool breezes and panoramic views of Kuala Lumpur

### Area Highlights

- Community: Gombak is a well-established residential enclave known for its lush surroundings and proximity to the city
- Population: Home to nearly 600,000 residents, ensuring a strong demand base
- Education: Close to prominent institutions such as International Islamic University Malaysia and Malaysian British Institute
- Transport: Excellent connectivity via Karak Highway and MRR2, ensuring seamless access to Kuala Lumpur and beyond
- Opportunity: A rare chance to develop an exclusive township, blending tranquil living with urban convenience

### Contact

For more details or to explore this prime investment opportunity, please contact: **Amy Ho | +6012-332 1188** 





ZONING



## ACCESS TO SITE AS OF JAN-2024



### **DEMARCATION & TOPOGRAPHICAL SURVEY**