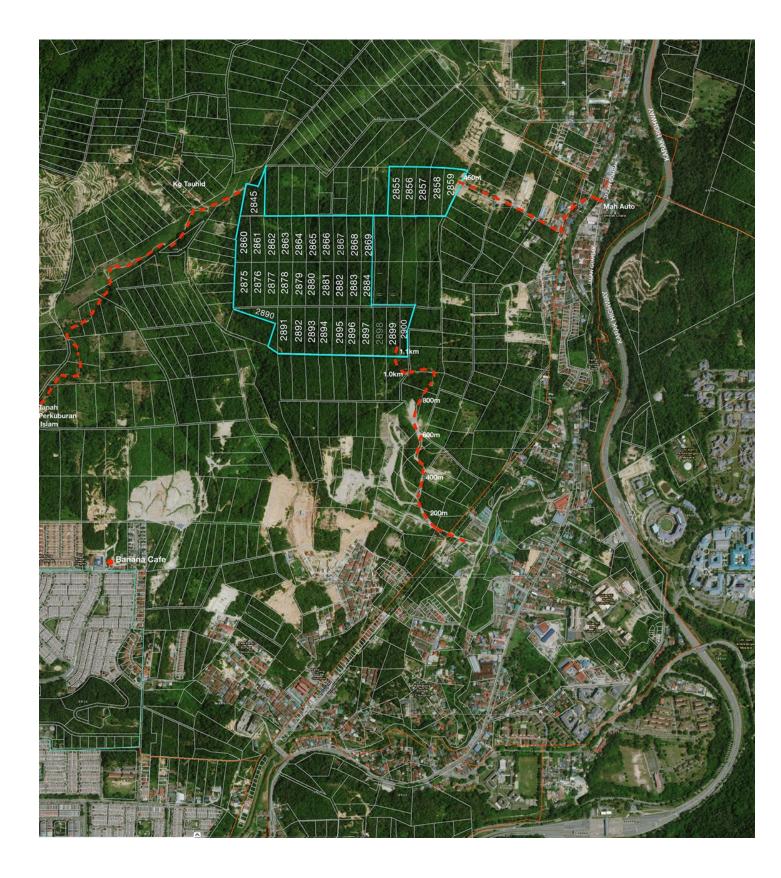

### Location & Accessibility

- Land : Comprising 37 plots within Mukim Setapak, Daerah Gombak
- Proximity : Just 12 km from Kuala Lumpur City Center and 2 km northeast of Taman Seri Gombak
- Access : Easily reachable via multiple routes, including Sungai Tua/Selayang and the Kuala Lumpur-Karak Highway

## ACCESS TO SITE AS OF JAN-2024