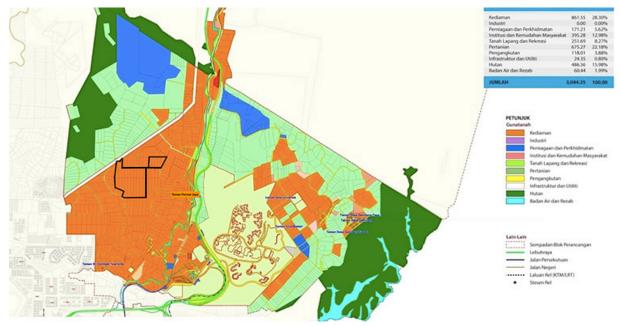

### Area Highlights

- Community: Gombak is a well-established residential enclave known for its lush surroundings and proximity to the city
- Population: Home to nearly 600,000 residents, ensuring a strong demand base
- Education: Close to prominent institutions such as International Islamic University Malaysia and Malaysian British Institute
- Transport: Excellent connectivity via Karak Highway and MRR2, ensuring seamless access to Kuala Lumpur and beyond
- Opportunity: A rare chance to develop an exclusive township, blending tranquil living with urban convenience