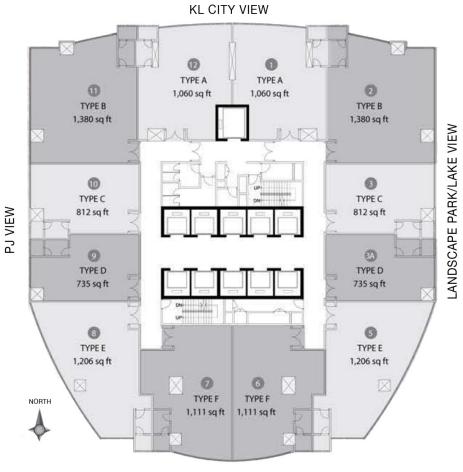

#### FLOOR PLAN

CLUBHOUSE VIEW

LOCATION

- The Vertical II Office Suites
- Future Developments
- Link Bridge/Pedestrian Walk

THE VERTICAL BUSINESS SUITES