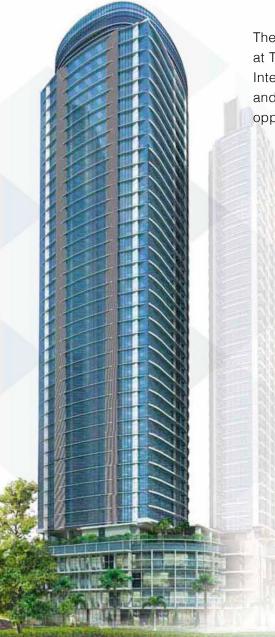

#### For RENT: PREMIUM OFFICE SPACE @ VERTICAL BUSINESS SUITES, TOWER A

The Vertical Business Suites Tower A, part of the prestigious twin towers at The Vertical, offers breathtaking lake, park, and city views. Intelligently designed to meet the spatial and operational needs of Small and Medium Enterprises (SMEs), this tower presents an exceptional opportunity for your business.

Key Features:

- 35-storey tower, houses 420 individual business suite units,
- Office spaces ranging from 735 ft<sup>2</sup> to 13,664 ft<sup>2</sup>
- Grand double-volume lobby
- Air-conditioned corridors
- Private and common restrooms
- 24-hour security with card access, and CCTV
- 10 high-speed lifts