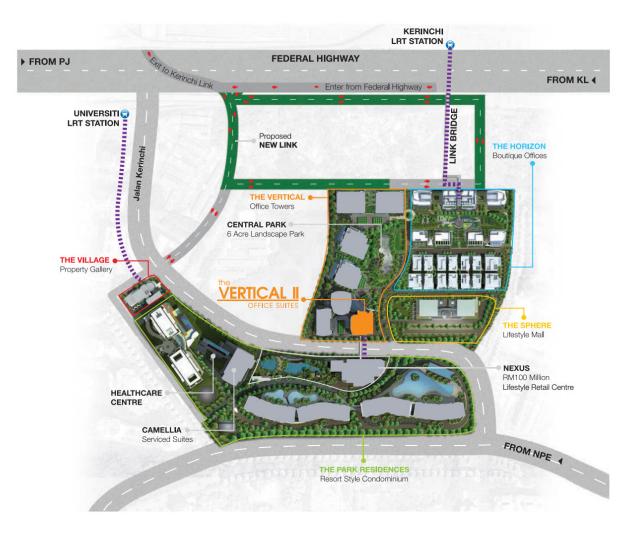

Location:

- Situated within the MSC Malaysia Cybercentre @ Bangsar South City
- Connected to various recreational venues offering diverse dining, shopping, and lifestyle experiences within Bangsar South

Accessibility:

- Direct link bridge to Nexus
- Walking distance to Universiti Station and covered link bridge to Kerinchi LRT Station
- Easy access to Federal Highway, NPE (New Pantai Expressway), and Sprint Highway